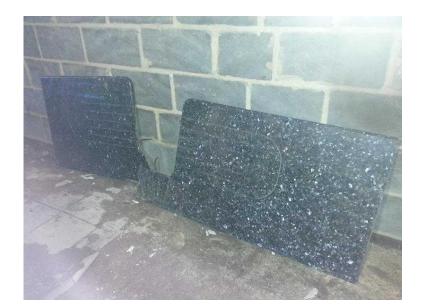

## Granite worktops (15 GBP)

Location South East, West Sussex https://www.freeadsz.co.uk/x-442049-z

2 x solid granit kitchen/utility worktops. Approx sizes small: 33.5" x 26" x 37" Large: 41.4" x 26" x 51" both 1.25" deep. Left or right hand drainer inlays. Looking to sell both but can seperate if required. Pick up Bognor Regis location. £15 ono or sensible.