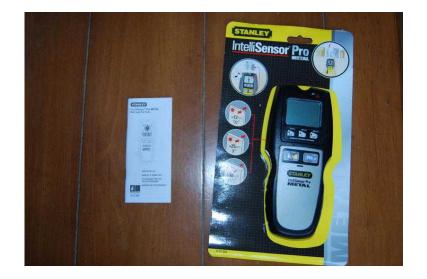

## Stanley intelli sensor pro stud detector (35 GBP)

Location South East, West Sussex https://www.freeadsz.co.uk/x-442051-z

The Stanley Intellisensor pro stud detector, locates the edges of wood or metal studs water pipes or joists through drywall and other common wall materials at a maximum depth of 38mm. It has a visual indicator on the screen and an audible tone to indicate stud and joist edges, and it has automatic calibration so no fiddling with dials trying to set it up correctly it also has automatic shut-off for longer battery life, this detector is like new in the original packaging and instructions it even has a new battery fitted so it is ready for use. It cost me £80 so a real bargain at £35 and if it saves you drilling through just one waterpipe or electric cable it will have already paid for itself. phone 07717 477477 07717 4774...(click to reveal full phone number) located near Bury.