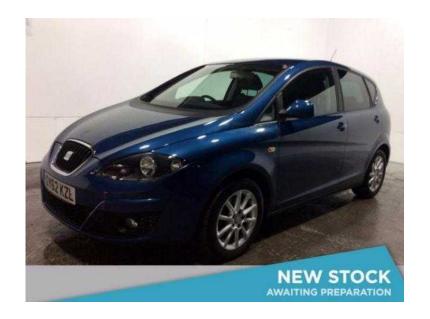

## **SEAT Altea 2012 (6,945 GBP)**

Location Wales, Mid Glamorgan https://www.freeadsz.co.uk/x-442134-z

1 Owner From New With Seat Dealer Service History (19,38k) PIONEERING FORWARD THINKING SPACIOUS DESIGN, COMFORT AND TECHNOLOGY Finished In £420 Optional Extra Metallic Paint Cruise Control, Dual Zone Climate Control, 16in Enea Alloy Wheels with Locking Wheel Bolts, Electric Front and Rear Windows (One Touch with Anti-Squeeze), FM/AM Radio, MP3 Compatible CD Player with Combined USB/AUX-In Port (CUP), Hill Hold Control, Tinted Windows, Tyre Pressure Monitoring, USB/AUX-In Connection, Volumetric Alarm with Back-Up Horn, Internet Special Offer Price PX Welcome On Site Price Only RAC APPROVED Cars Price Matched Daily for Guaranteed Value for Money Minutes from Bristol and Taunton Just over the bridge from Cardiff Carbase the largest used car dealer in the South West Within easy reach of the M5 M4 M6 and M25 Carbase Buy with Confidence Lympsham