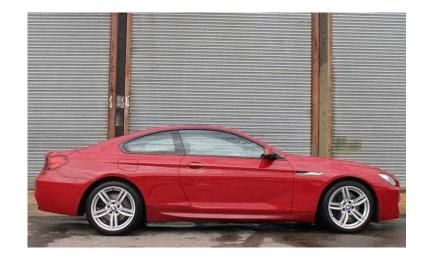

## **BMW 6 Series 2012 (25,990 GBP)**

Location South West, Isle Of Wight https://www.freeadsz.co.uk/x-442279-z

BMW Extended Warranty. Very Low Mileage. Fantastic Spec Which Includes, Full Screen Professional Sat Nav, Panoramic Glass Roof, 19" Alloy Wheels, Full Black Dakota Leather Interior, Electrically Adjustable Heated And Memory Seats, Radio CD, Media Input, Bluetooth, Air Conditioning, Climate Control, Arm Rest, Trip Computer, Cruise Control, Paddle Shift, Electric Folding Mirrors, Electric Windows, Stop/Start, Front And Rear Park Distance Control, Reversing Camera, Bi Xenon Headlights, Auto Lights And Wipers, Electric Steering Wheel Adjustment, Remote Central Locking, Power Steering, Alarm, Immobiliser, Isofix. 5 seats, Imola Red, BMW Plus One Owner From New. Very Low Mileage With A Full BMW Service History. Extended BMW Warranty Until 15/05/2017. Fantastic Looking Car In Stunning Condition, Open 9.00-5.30 Monday To Saturday, Sundays And Out Of Hours By Appointment Only.

Air Conditioning, Climate Control, Cruise Control, Trip Computer, CD Player, Bluetooth, Front And Rear PDC, 19" Alloy Wheels, Paddle Shift, Full Black Leather Interior, Electric Memory And Heated Seats, Panoramic Glass Roof, Reversing Cam, Full Screen Professional Sat