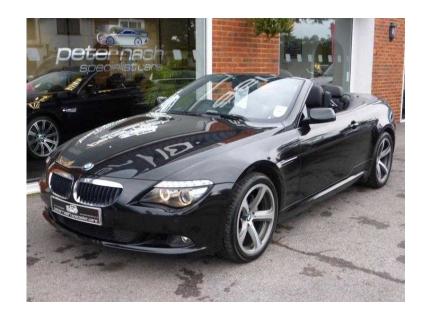

## **BMW 6 Series 2008 (16,995 GBP)**

Location South West, Isle Of Wight https://www.freeadsz.co.uk/x-442282-z

This car is fitted with £3,730 factory options. Any items that need attention are addressed and the price includes a warranty and full valet prior to delivery. COMPETITIVE FINANCE RATES AVAILABLE ON REQUEST

ABS, Traction Control, Remote Central Locking, Climate Control, Cruise Control, Electric Windows, CD Player, Electric Mirrors, Power Hood, DVD Player, Headlamp Jetwash, Sports Seats, Multi-function Steering Wheel, Multiple Airbags, Dual Climate Zones, Privacy Glass, Anti-Theft System, Steering Wheel Audio Controls, iPod Connectivity, Bluetooth, Isofix, Premium Cloth soft top, Push Button Start, Paddle Shift, Electric Steering Column, Computer, Aux Port, USB, Satellite Navigation, Automatic Headlights, Electric Heated Memory Seats, Front and Rear Parking Sensors, Electric Folding Mirrors, Sport Mode, Easy exit.