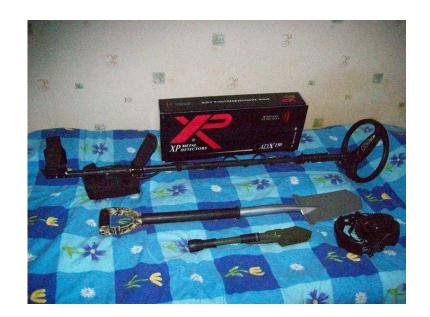

## quotXP ADX 150 METAL DETECTOR WITH 11in DD COIL AND EXTRASquot (195 GBF

Wales, Clwyd Location https://www.freeadsz.co.uk/x-442305-z

ADX 150 Metal detector mounted on a straight shaft with XP 11in DD coil for more depth and ground coverage excellent all round detector suit beginner serious user or just as a backup machine, very easy to use just 2 knobs for deep search detecting. Comes with control box cover new unused stainless steel digging spade, folding mini shovel headphones and 8x AA batteries everything you need to get started. Works on all terrains including the beach ,control box can be hip mounted via a belt if required but the detector is light to use anyway. one of the best mid range detectors you can buy, I fund a gold half sovereign with this machine. Buyer collects sorry no swaps offers or timewasters.