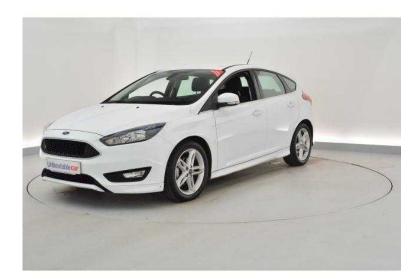

## Ford Focus 2015 (11,999 GBP)

Location South East, East Sussex https://www.freeadsz.co.uk/x-442368-z

Insurance Group 15, Bluetooth, MP3 Player, Sat Nav, Tyre Puncture Warning System, USB, Air Conditioning, Central Locking, Electric Windows, Isofix Childseat Preparation Central Locking, Air Conditioning, Electric Windows, MP3 Player,