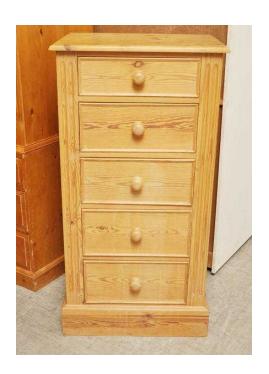

## 20 OFF ALL ITEMS SALE - Solid Pine, Chest Of Draws - Local Delilvery 19 (116 GBP)

South East, West Sussex Location https://www.freeadsz.co.uk/x-442410-z

MASSIVE 20% OFF ALL ITEMS SALE NOW ON (Sale ends 31/10/16) Was £145, Sale price £116 Solid Pine Chest Of Draws, some light marks and sctratches but overall in very good condition. Good quality with dovetail joints Measures H122cm, W63cm, D49cm (PC003) £19 Postage is the cost of our local delivery service to a ground floor location. For upstairs add £5 per floor. To find out if you are in our area see picture 4 (£19 Local delivery is calculated with a 12 mile radius using postcode BN43 5FD - The £34 delivery area is within a 22 mile radius) SHOP AT THE SHOWROOM 5000 sq ft Showroom OPEN 7 days a week The Recycled Goods Factory,