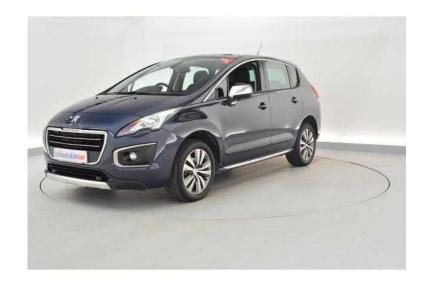

## Peugeot 3008 2015 (11,999 GBP)

Location **South East, Surrey** https://www.freeadsz.co.uk/x-442476-z

Bluetooth, MP3 Player, Park Distance Control, Tyre Puncture Warning System, USB, Air Conditioning, Central Locking, Electric Windows, Isofix Childseat Preparation
Central Locking, Air Conditioning, Electric Windows, MP3 Player,