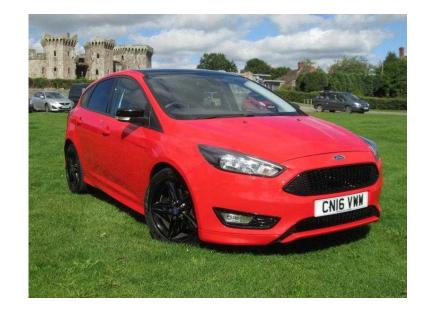

## Ford Focus 2016 (18,995 GBP)

Location Wales, Mid Glamorgan https://www.freeadsz.co.uk/x-442553-z

ABS, Traction Control, Air Conditioning, Quick-Clear Screen, Satellite Navigation, Stability Control, Parking Sensors, Privacy Glass, Colour SatNav, iPod Connectivity, Bluetooth, Push Button Start, Hill Start