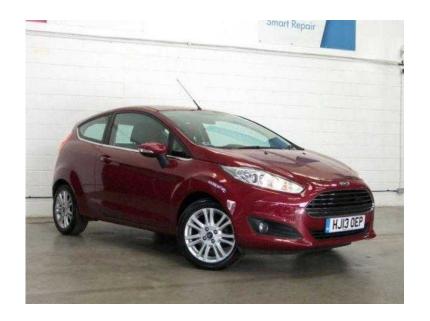

## **Ford Fiesta 2013 (70 GBP)**

Location Wales, Mid Glamorgan https://www.freeadsz.co.uk/x-442561-z

2 Owners From New SAFE, COMFORTABLE AND FUN THE FIESTA MAKES THE PERFECT DRIVING COMPANION £1450 Of Optional Extras Including Hot Magenta Metallic Paint, City Pack (Electrically Folding Mirrors, Rear Parking Sensors, Heated Power Door Mirrors), 16in Alloy Wheels, Ford SYNC (Bluetooth Phone Connection And Music Streaming) Air Conditioning, Start-Stop System, 15in Alloy Wheels, Electrically Operated Front Windows with One Shot Touch Up/Down, Quickclear Heated Windscreen, Radio/CD, MP3 Compatible, Multifunctional 2 Line Display, AUX and USB Connection, Internet Special Offer Price PX Welcome On Site Price Only RAC APPROVED Cars Price Matched Daily for Guaranteed Value for Money Minutes from Bristol and Taunton Just over the bridge from Cardiff Carbase the largest used car dealer in the South West Within easy reach of the M5 M4 M6 and M25 Carbase Buy with Confidence Weston super Mare