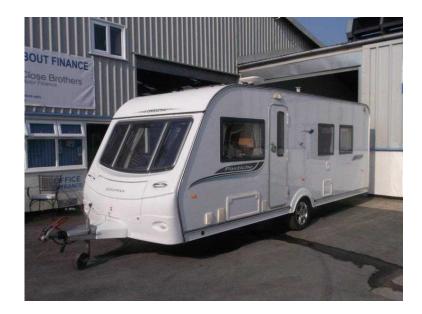

## Coachman Pastiche 2010 (11,750 GBP)

Location Yorkshire and the Humber, Cleveland https://www.freeadsz.co.uk/x-442588-z

COACHMAN PASTICHE 545 / 4 berth - central rear fixed island bed with adjoining wardrobes and ensuite shower cubicle - nearside central dressing room with toilet and vanity unit - offside central kitchen - 2 x singles / double at the front - outstanding in every respect this model boasts a very spacious layout, a great specification and great external looks - comes complete with a full!