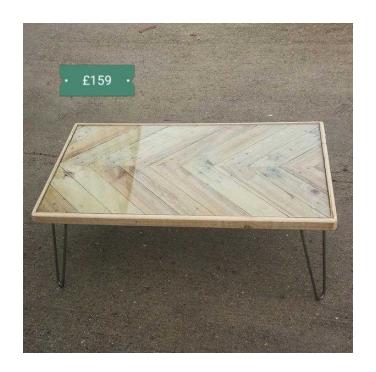

## Pallet coffee table (159 GBP)

Location **East of England, Norfolk** https://www.freeadsz.co.uk/x-442634-z

Im selling my second handmade, glass topped, pallet coffee table with hairpin legs. This sleek, stylish coffee table uses reclaimed pallet timber and glass. It boasts a chevron pallet design, 6mm toughened glass and 10mm thick steel legs. Length - 1055mm Width - 610mm Hight -