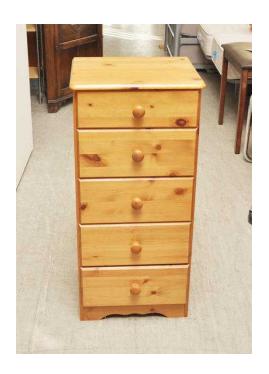

## 20 OFF ALL ITEMS SALE - Tall, Slim Pine Chest of Draws - Local Delivery 19 (52 GBP)

Location South East, West Sussex

https://www.freeadsz.co.uk/x-442652-z

44 Chartwell Rd,

Lancing Business Park,

BN15 8UE • OPEN Mon-Sat 10am-7pm & Sunday 12-4pm • Free & Easy Onsite Parking • Credit & Debit Cards Accepted www.TheRGF.co.uk SHOP ONLINE • The delivery fee is one charge for as many items as you purchase. • For multiple purchases please complete the delivery form on first item and for all other items click on 'I will collect the item' • If you are in our £34 delivery area please complete the order form with the £19 postage & the balance of £15 can be paid cash on delivery Alternatively you can call our showroom and we can organise delivery & take payment by card over the phone. \*\*\*\*The small print\*\*\*\* We do our very best to provide you with accurate descriptions and details, however if for any reason the item/s purchased are not suitable, we will refund the cost of the items with the same method of payment used to purchase the items less a 10% restocking fee - We do not refund the delivery.