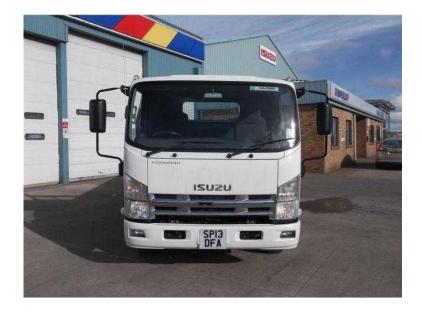

## Isuzu Forward 2013 (23,750 GBP)

Location **Scotland, Angus** https://www.freeadsz.co.uk/x-442671-z

Manufacturer: Isuzu Truck, Model: Forward, Bodywork: Dropside, Mileage: 51712, Registered: 14/06/2013, Colour: White, Reg No: SP13DFA, Stock Location: