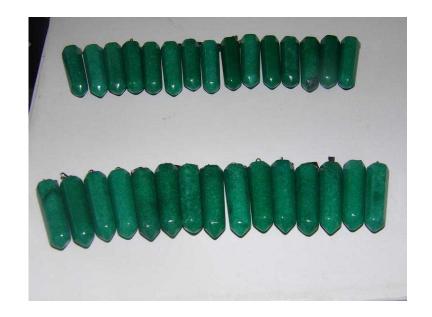

## A Lovely Maylasian Jade Pendant on Faux Suede Brown Cord (0.99 GBP)

London, London Location https://www.freeadsz.co.uk/x-442714-z

A Lovely Maylasian Jade Pendant on a very long Faux Suede Brown

| _ovely    |
|-----------|
| _         |
| Maylasian |
| Jade      |
|           |