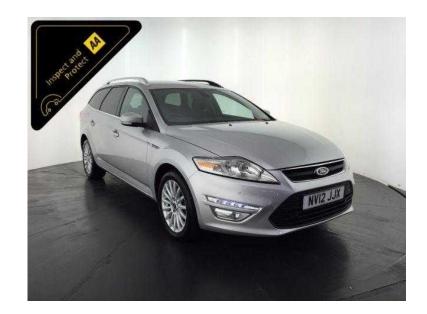

## Ford Mondeo 2012 (60 GBP)

Location **East Midlands, Northamptonshire** https://www.freeadsz.co.uk/x-442743-z

Metallic Silver, AA INSPECTED PLUS AA 3 MONTH WARRANTY, 1 owner, Next MOT due 04/07/2017, Service history, 5 seats, Service History, 12 Months Road Tax Only £130, Specification Includes, 17" Alloy Wheels, L.e.d Daytime Running Lights, Front And Rear Parking Sensors, Digital Dual Zone Climate Control, Cruise Control, Cd Stereo System, Satellite Navigation System, Touchscreen Digital Display, Bluetooth, Electric Power Fold Door Mirrors, 6 Speed Manual Gearbox. Value Financing Options Available, Fixed Prices. £6,000 p/x welcome Cruise Control,