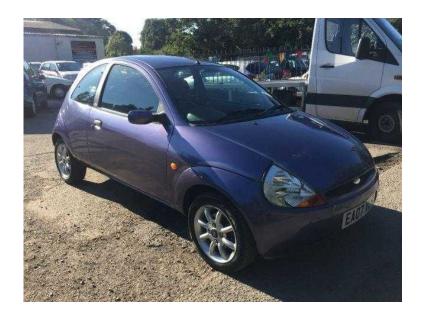

## Ford Ka 2007 (995 GBP)

South East, Buckinghamshire https://www.freeadsz.co.uk/x-442789-z

3 months warranty, 12 months MOT, Service history, Good bodywork, Grey Cloth interior Good Condition, Tyre condition Good, Climate Control. PURPLE, We are open 7 days a week, Warranty, Credit, Debit Cards, Collection & Delivery, Finance RG18 9TD, £995 p/x welcome Climate