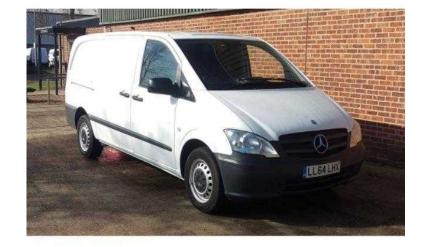

## **Mercedes-Benz Vito**

Location **South East, Buckinghamshire** https://www.freeadsz.co.uk/x-442803-z

| ı                                                  |              |
|----------------------------------------------------|--------------|
| Mercedes-Benz  https://www.freeadsz.co.uk/x-4      | Vito<br>1428 |
| Mercedes-Benz                                      | Vito         |
| https://www.freeadsz.co.uk/x-4<br>03-z             | 1428         |
| Mercedes-Benz  https://www.freeadsz.co.uk/x-4 03-z | Vito<br>1428 |
| Mercedes-Benz  https://www.freeadsz.co.uk/x-4      | Vito<br>1428 |
| Mercedes-Benz  https://www.freeadsz.co.uk/x-4      | Vito<br>Vito |
| Mercedes-Benz  https://www.freeadsz.co.uk/x-4      | Vito<br>Vito |
| Mercedes-Benz  https://www.freeadsz.co.uk/x-4      | Vito<br>Vito |
| Mercedes-Benz  https://www.freeadsz.co.uk/x-4      | Vito<br>1428 |
| Mercedes-Benz  https://www.freeadsz.co.uk/x-4      | Vito<br>1428 |
| Mercedes-Benz  https://www.freeadsz.co.uk/x-4      | Vito         |