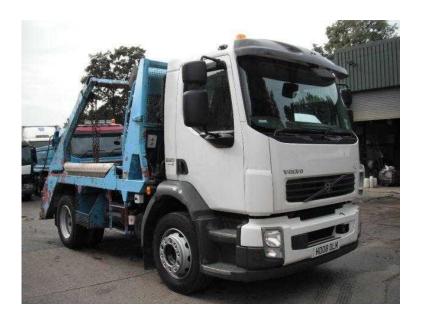

## Volvo FL 2008 (16,995 GBP)

Location South East, Buckinghamshire https://www.freeadsz.co.uk/x-442811-z

Make: Volvo, Model: FL280, Year & Reg Letter: 2008 / 08-reg, Vehicle Type: Skip Loader, Axle Configuration: 4x2, Transmission: 6 Speed Manual, Suspension: Steel, Power Output: 280 BHP, Mileage: 492,000 kms, MOT Status: March 2017, Further Vehicle Details, Fitted with Webb Extending Arm Equipment, Transcover Electric Easy Sheet, Locking Diff, Engine Brake, Air Conditioning Cruise Control, Electric Windows, Heated Mirrors, Radio & CD Player, Sun Visor, Multi Function Steering Wheel, Digital Card Tacho, Euro 5, LEZ Compliant. Electric Windows, Multi function steering wheel, LEZ