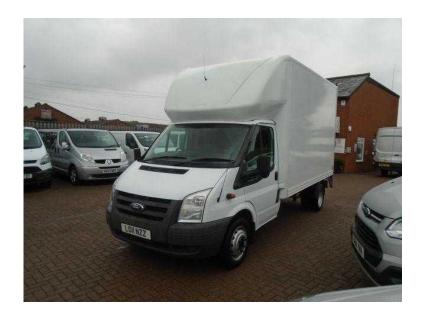

## Ford Transit 2011 (12,495 GBP)

Location **South East, Buckinghamshire** https://www.freeadsz.co.uk/x-442812-z

2011 FORD TRANSIT 350 MWB DIESEL RWD Chassis Cab TDCi 100ps [DRW], Location: DUNSTABLE, Current Mileage: 40,000 miles, Transmission: Manual, Engine size: 2402cc, Fuel: Diesel, Body Style: Chassis Cab, Condition: Excellent, Internal Colour: Exterior Colour: White, Service History: Full Service History, MOT expiration: Price: £12,495 plus VAT, No of Owners: TBC, Registration:.