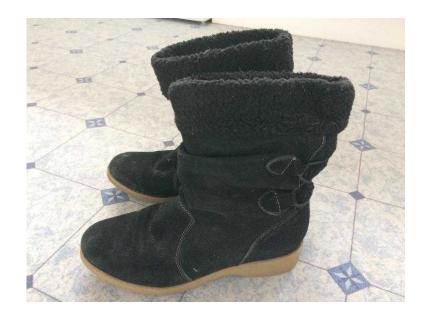

## Lands End women039s black boots size UK6.5 (12 GBP)

Location **South East, East Sussex** https://www.freeadsz.co.uk/x-442926-z

Lands End black ankle boots cork effect sole with a slight wedge heel suede outer material size UK 6.5 worn a handful of times so still looking in great condition;