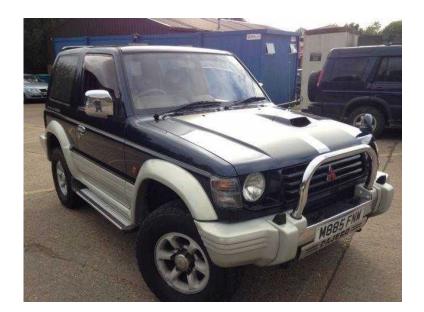

## Mitsubishi Shogun 1995 (2,750 GBP)

Location South East, Surrey https://www.freeadsz.co.uk/x-442958-z

Features, Air Conditioning, Full Service History, Anti-Lock Brakes, Power Assisted Steering, Tow Bar, Alarm, Driver's Airbag, Privacy Glass, Alloy Wheels, Central Locking, Electric Windows, Immobiliser, Split Folding Rear Seats, PROBABLY THE CLEANEST SHOGUN/PAJERO AROUND, Upgrades Metallic Paint, 12 months warranty, 12 months MOT, Full service history, Excellent bodywork, Grey Cloth interior Excellent Condition, Tyre condition Excellent, Four wheel-drive, Standard Features Air-Conditioning, Alloy Wheels (15in), In Car Entertainment (Radio/Cassette), 3x3 point rear seat belts, Adjustable Steering Column/Wheel, Air Bag Driver, Alloy wheels, Anti-Lock Brakes, Central Door Locking, Central locking, Centre Rear Seat Belt, Electric door mirrors, Electric windows, Folding rear seats, Immobiliser, Mirrors External, Power steering, Remote central locking, Air conditioning, CD Player, Lumbar support, Sports seats, Power Socket, Radio, BLUETOOTH RADIO, FULL SERVICE HISTORY, TOW BAR TWIN ELECTRICS, CHROME NUDGE BAR, CHROME REAR BUMPER. All vehicles on display in our heated indoor showroom. Nationwide delivery can be arranged, £2,995 p/x welcome Immobiliser, Alarm, Central Locking, Remote Central Locking, Power Steering, Air Conditioning, Electric Windows, CD Player, Sports Seats, Radio, Privacy Glass, Folding Rear Seats, Lumbar