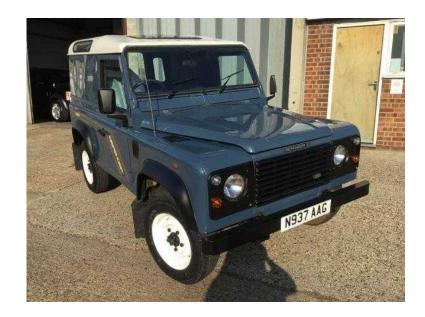

## **Land Rover Defender 90 1995 (9,995 GBP)**

Location **South East, Surrey** https://www.freeadsz.co.uk/x-442966-z

Features, Power Assisted Steering, Tow Bar, VMC Check, Sunroof, VERY GENUINE ORIGINAL LAND ROVER COUNTY HARD TOP... LOADS OF HISTORY WITH THIS... LOW GENUINE MILEAGE... HARD TO FIND LIKE THIS... GREAT EXAMPLE... Upgrades Towing Package, Power Steering, 12 months warranty, 12 months MOT, Service history, Excellent bodywork, Grey Cloth interior Excellent Condition, Tyre condition Excellent, Four wheel-drive, Standard Features Radio/Stereo Cassette, Stereo Radio Cassette. Solid Blue, SUPPLIED WITH A NEW M.O.T, FULLY SERVICED AND 12 MONTHS WARRANTY... PLEASE NOTE: REAR WINDOWS AND/OR SEATS CAN BE FITTED... CALL FOR INFO... All vehicles on display in our heated indoor showroom. Nationwide delivery can be arranged, Ã, £9,995 p/x welcome Power Steering,