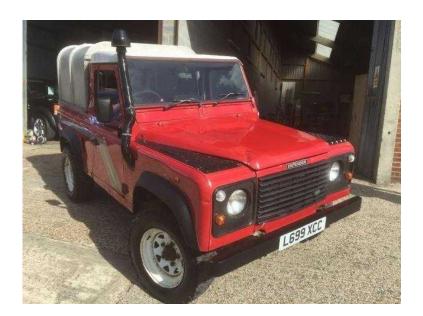

## Land Rover Defender 90 1994 (6,450 GBP)

Location South East, Surrey https://www.freeadsz.co.uk/x-442971-z

Features, Power Assisted Steering, Tow Bar, VMC Check, SUPPLIED WITH A NEW M.O.T, FULLY SERVICED AND 12 MONTHS WARRANTY... RE BUILT ON A RICHARDS GALVANISED CHASSIS 2 YEARS AGO. FULLY POLY BUSHED... IDEAL WORK HORSE... 12 months MOT, Average bodywork, Grey Vinyl interior Clean Condition, Tyre condition Excellent, Four wheel-drive, Power steering. Red, CLEAN INTERIOR... BODYWORK IS ROUGH AROUND THE EDGES READY FOR WORK OR PLAY... IDEAL WORK HORSE... MECHANICALLY PERFECT AND A LAND ROVER FOR LIFE WITH A GALVANISED CHASSIS! All vehicles on display in our heated indoor showroom. Nationwide delivery can be arranged, Ã, £6,450 p/x welcome Power