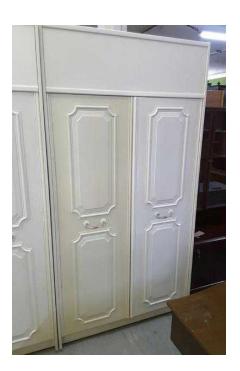

## 20 OFF ALL ITEMS SALE - Wardrobe With Cream amp White Doors - Local Delivery 19

87-z

Location South East, West Sussex https://www.freeadsz.co.uk/x-442987-z

MASSIVE 20% OFF ALL ITEMS SALE NOW ON (Sale ends 31/10/16) Was £65, Sale price £52 Wardrobe with white & cream doors by Austin suite Door hinge has been fixed One handle missing but still fully usable Measures H202cm, W105cm, D60cm (PC536) £19 Postage is the cost of our local delivery service to a ground floor location. For upstairs add £5 per floor. To find out if you are in our area see picture 5 (£19 Local delivery is calculated with a 12 mile radius using postcode BN43 5FD - The £34 delivery area is within a 22 mile radius) SHOP AT THE SHOWROOM 5000 sq ft Showroom OPEN 7 days a week The Recycled Goods Factory,