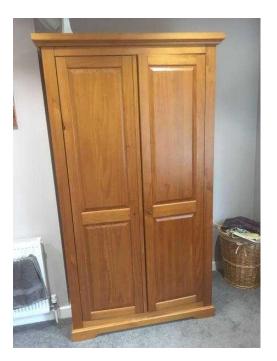

## MampS Double Wardrobe (220 GBP)

Location South East, West Sussex https://www.freeadsz.co.uk/x-442989-z

M&S 'Reece Range' Double Wardrobe in Quality Pine with very few knots in the wood ;

|               |             | 1             |       | 1             |                |               |        |               |       |               |       |               |       | 1             |       | 1             |       |               |       |
|---------------|-------------|---------------|-------|---------------|----------------|---------------|--------|---------------|-------|---------------|-------|---------------|-------|---------------|-------|---------------|-------|---------------|-------|
|               |             |               |       |               |                |               |        |               |       |               |       |               |       |               |       |               |       |               | 20    |
|               |             |               |       | 646           |                | 13.           |        | 73            |       |               |       | 2307)<br>646  |       |               |       |               |       | 662           |       |
|               | <u>е</u> 4, |               | Ϋ́Ω.  |               |                |               |        |               |       |               |       |               |       |               |       | l Ha Z        |       | in ei         |       |
|               |             |               |       |               | 90 <b>-8</b> 0 |               |        |               |       |               | 7354  |               | 30-80 |               |       |               |       |               |       |
| https<br>89-z | N.          | https<br>89-z | Ma    | https<br>89-z | M              | https<br>89-z | M      | https<br>89-z | M     | https<br>89-z | Ma    | https<br>89-z | Ma    | https<br>89-z | M     | https<br>89-z | M     | https<br>89-z | M     |
| ://ww         | amp         | ://ww         | qn    | ://ww         | Mamp           | ://ww         | amp    | ://ww         | amp   | ://ww         | mp    | ://ww         | amp   | ://ww         | amp   | ://ww         | amp   | ://ww         | amp   |
| /w.fr         | S           | /w.fr         | S     | /w.fr         | S              | /w.fr         | ٥<br>٥ | /w.fr         | S     |
| eea           | Dou         | eea           | Dou   | eead          | Dou            | eeac          | Dou    | eea           | Dou   | eeac          | Dou   | eead          | Dou   | eeac          | Dou   | eead          | Dou   | eead          | Dou   |
| lsz.c         | ble         | dsz.c         | ble   | dsz.c         | uble           | dsz.c         | ble    | dsz.c         | ble   | dsz.c         | ble   | SZ.C          | uble  | lsz.c         | ble   | sz.c          | ble   | dsz.c         | ble   |
| o.uk/         | Wa          | o.uk/         | Wa    | o.uk/         | Wa             | o.uk/         | Wa     | o.uk/         | Wa    | o.uk/         | Wa    | o.uk/         | Va    | o.uk/         | Wa    | o.uk/         | ₩a    | o.uk/         | Wa    |
| x-44          | Irdro       | x-44          | Irdro | x-44          | rdr            | ×-44          | Irdro  | ×-44          | Irdro | ×-44          | Irdro | ×-44          | ırdro | ×-44          | Irdro | ×-44          | Irdro | ×-44          | Irdro |
| 29            | be          | 29            | be    | 29            | obe            | 29            | be     | 29            | be    | 29            | be    | .29           | be    | 29            | be    | 29            | be    | 29            | be    |
|               |             |               |       |               |                |               |        |               |       |               |       |               |       |               |       |               |       |               |       |