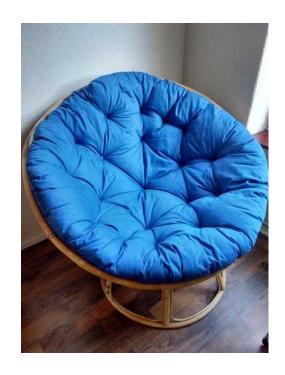

## Blue Bamboo Chair (50 GBP)

Location London, London https://www.freeadsz.co.uk/x-443197-z

Super comfortable - have to let it go because we're moving. Ca. 120cm diameter, good state. Leightweight & the bamboo consits of 2 parts so easy to carry. Has to be collected in Bethnal Green, cash on.