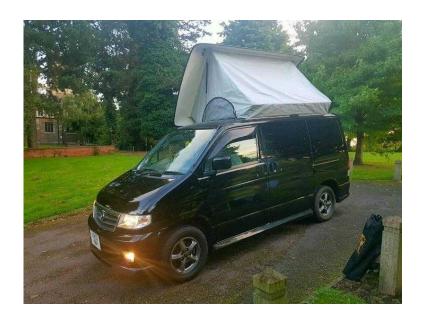

**GENERAL HEALTH INSPECTION CARRIED OUT!** 

Mazda bongo 2.5 turbo diesel, 4 BERTH campervan, fully side converted by Japanese auto locators with a highly desirable mush room roof!

Aero model so comes with full aero body kit with side skirts, front and rear bumpers, and powder coated alloys which look stunning!

Sleeps 2 upstairs easily, the boards can be removed to create standing space which is a bonus.

Comes with a Vango air beam inflatable awning very easy to put up.

The conversion consists of:

- non slip hardened floor
- protective hardened glass for cooker and sink
- coolant alarm!
- roof unzips from front and rear
- Porta loo
- air beds for awning.