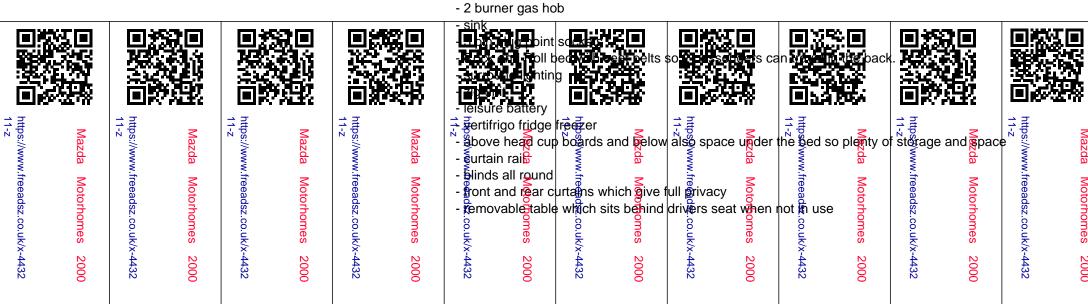

Sleeps 2 upstairs easily, the boards can be removed to create standing space which is a bonus.

Comes with a Vango air beam inflatable awning very easy to put up.

The conversion consists of:

- non slip hardened floor
- protective hardened glass for cooker and sink
- coolant alarm!
- roof unzips from front and rear
- Porta loo
- air beds for awning.