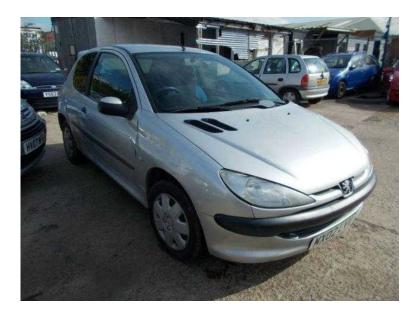

## Peugeot 206 2002 (499 GBP)

Location South West, Wiltshire https://www.freeadsz.co.uk/x-443238-z

Body Glass, Drivers Window One Touch Up/down, Electric Front Windows, Heated Rear Window With Auto Timer, Intermittent Rear Wash/wipe, Tinted Glass, Variable Intermittent Front Wash/wipe, Driver Aids, PAS, Driver Convenience, Remote Headlamp Adjustment From Fascia, Driver Information, Digital Clock, Digital Odometer/trip Meter, Door Ajar Warning, External Temperature Gauge, Fuel Level Gauge, Ignition Key Buzzer, Lights On Warning, Oil Level Indicator, Oil Pressure Gauge, Rev Counter, Service Interval Indicator, Speedometer, Water Temperature Gauge, Driving Mirrors, Double Angled Driver's Door Mirror, Electric Heated Exterior Mirrors, Internally Adjustable Door Mirrors, Entertainment, 4 Speakers (2 Speakers/2 Tweeters), Clarion RD3 Radio/Mono CD, Fascia Integrated Coded Radio/cassette, Steering Column Remote Control For Stereo, Exterior Body Features, Body Colour Bumper Aprons, Bodyside Mouldings, Roof Mounted Sports Aerial, Exterior Lights, Crystal Coloured Side Indicators, Halogen Headlights, High Level Third Brake Light, Rear Foglights, Twin Reversing Lights, Heating/Cooling/Ventilation, Air Conditioning, Pollen Filter, Interior Features, Boot Net, Drinks Holders,