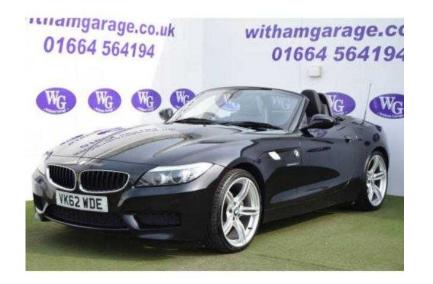

## BMW Z4 2012 (14,995 GBP)

East Midlands, Derbyshire https://www.freeadsz.co.uk/x-443243-z

2012 (62 reg), Details, Petrol, 6-speed Manual, 46744 miles, Reg: VK62WDE, Driving, Rear Wheel Drive, Power Steering, ABS, Traction Control, Exterior, Convertible, Black Metallic, 19" Alloy Wheels, Alarm/Immobiliser, Remote Locking, Electric Mirrors, Electric Folding Mirrors, Auto Lights, Front & Rear Park Assist, Interior, Black Leather, Air Conditioning, Electric Windows, CD Player, USB/AUX, Heated Seats, Factory Fit Bluetooth, Cruise Control