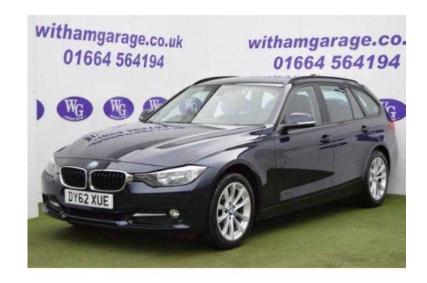

## **BMW 3 Series 2012 (14,495 GBP)**

同等级同

同等级同

Location **East Midlands, Derbyshire** https://www.freeadsz.co.uk/x-443244-z

2012 (62 reg), Details, Diesel, 6-speed Manual, 38262 miles, Reg: DY62XUE, Driving, Rear Wheel Drive, Power Steering, ABS, Exterior, Estate, Imperial Blue Met, Alloy Wheels, Alarm/Immobiliser, Remote Locking, Electric Mirrors, Front Fog Lights, Reversing Camera, Park Assist, Interior, Cloth Interior, Climate Control, Electric Windows, CD Player, USB/AUX, Factory Fit Bluetooth, 1 Owner, Cruise Control ABS, Power Steering, Climate Control, Cruise Control, Electric Windows, CD Player, Electric Mirrors, Reversing