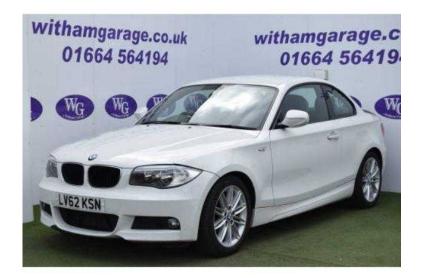

## BMW 1 Series 2012 (13,495 GBP)

East Midlands, Derbyshire

2012 (62 reg), Details, Diesel, Automatic, 21399 miles, Reg: LV62KSN, Driving, Rear Wheel Drive, Power Steering, ABS, Traction Control, Exterior, Coupe, Alpine White, Alloy Wheels, Alarm/Immobiliser, Remote Locking, Electric Mirrors, Park Assist, Interior, Part Leather, Climate Control, Electric Windows, CD Player, Aux In