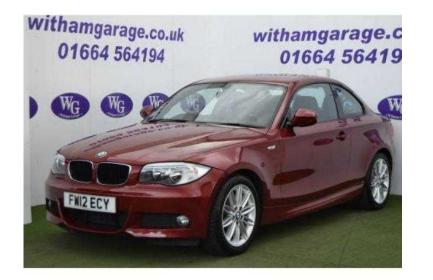

## BMW 1 Series 2012 (11,795 GBP)

Location **East Midlands, Derbyshire** https://www.freeadsz.co.uk/x-443251-z

2012 (12 reg), Details, Diesel, 6-speed Manual, 36867 miles, Reg: FW12ECY, Driving, Rear Wheel Drive, Power Steering, ABS, Traction Control, Exterior, Coupe, Vermillion Red Met, Alloy Wheels, Alarm/Immobiliser, Remote Locking, Electric Mirrors, Front Fog Lights, Park Assist (R), Interior, Half Black Leather, Climate Control, Electric Windows, CD Player, Aux In, 1 Owner ABS, Traction Control, Power Steering, Climate Control, Electric Windows, CD Player, Electric