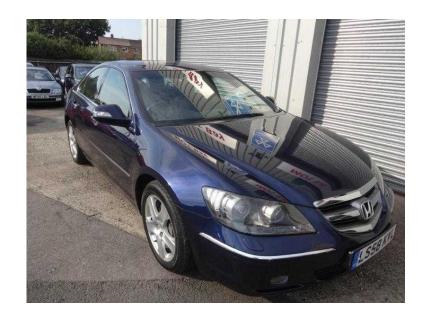

## Honda Legend 2008 (8,995 GBP)

Location London, London https://www.freeadsz.co.uk/x-443410-z

ALL WHEEL DRIVE MODEL, SAT NAVIGATION, BLACK LEATHER, ELECTRIC SEATS WITH MEMORY. LOW MILEAGE.

ABS, Immobiliser, Remote Central Locking, Power Steering, Cruise Control, Full Leather, Electric Seats, Electric Windows, Electric Sunroof, CD Player, Front Fog Lamps, Parking Sensors, Memory Seats, Powered Folding Mirrors, Headlamp Jetwash, Auto Lighting, Rain-Sensing Wipers, Rear Headrests, Front Centre Armrest, Multiple Airbags, Colour SatNav, Head Restraints, Locking Wheel Nuts, Metallic Paintwork, Colour Coded Body, Bluetooth, Isofix, ALL WHEEL DRIVE 4X4, HEATED FRONT