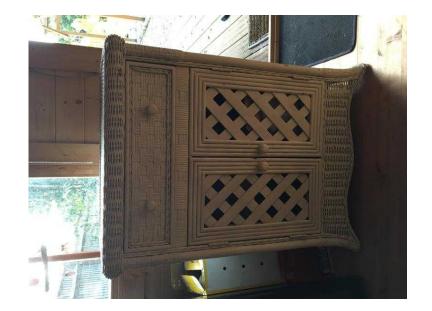

## White Wicker Cabinet (10 GBP)

Location South East, Surrey

https://www.freeadsz.co.uk/x-443447-z

White wooden wicker cabinet. Has hole in back for wires. Measurements (approx.):

Width: 66cm Height: 80cm

Depth: 43cm In used condition.

sale due to moving house. COLLECTION ONLY (Lingfield), will NOT

|     | White                 | Wicker       | Cabinet   |
|-----|-----------------------|--------------|-----------|
|     | https://www.f         | reeadsz.co.  | uk/x-4434 |
|     | White                 | Wicker       | Cabinet   |
|     | https://www.f         | reeadsz.co.ı | uk/x-4434 |
|     | White                 | Wicker       | Cabinet   |
|     | https://www.f<br>47-z | reeadsz.co.  | uk/x-4434 |
|     | White                 | Wicker       | Cabinet   |
|     | https://www.f<br>47-z | reeadsz.co.ı | uk/x-4434 |
|     | White                 | Wicker       | Cabinet   |
|     | https://www.f<br>47-z | reeadsz.co.ı | uk/x-4434 |
| いた。 | White                 | Wicker       | Cabinet   |
|     | https://www.f<br>47-z | reeadsz.co.  | uk/x-4434 |
|     | White                 | Wicker       | Cabinet   |
|     | https://www.f<br>47-z | reeadsz.co.  | uk/x-4434 |
|     | White                 | Wicker       | Cabinet   |
|     | https://www.f<br>47-z | reeadsz.co.ı | uk/x-4434 |
|     | White                 | Wicker       | Cabinet   |
|     | https://www.f<br>47-z | reeadsz.co.ı | uk/x-4434 |
|     | White                 | Wicker       | Cabinet   |
|     | https://www.f<br>47-z | reeadsz.co.ı | uk/x-4434 |