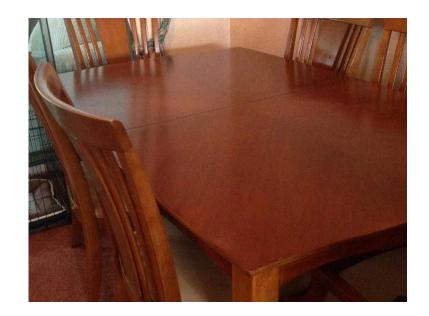

## **Cherry dining table and 6 chairs (150 GBP)**

Location **South East, Surrey** https://www.freeadsz.co.uk/x-443448-z

cherry wood dining table and 6 chairs (2 carvers) 160cm x 120cm plus 2 extra leaves to make into 8 or 10 seater vgc on other sites collection only Furnace Green