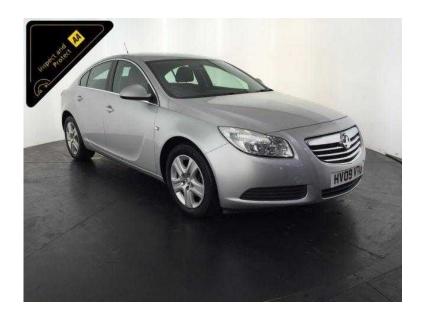

## Vauxhall Insignia 2009 (3,500 GBP)

East Midlands, Northamptonshire https://www.freeadsz.co.uk/x-443556-z

Metallic Silver, AA INSPECTED PLUS AA 3 MONTH WARRANTY, Next MOT due 29/09/2017, 5 seats, 158 BHP, 12 Months Road Tax Is £185, The Specification Includes: Digital Climate Control, Cruise Control, Cd Stereo System, Parrot Hands Free Kit, 6 Speed Manual Gearbox, Value Financing Options Available, Great Value, Fixed Prices. £3,500 p/x welcome Cruise