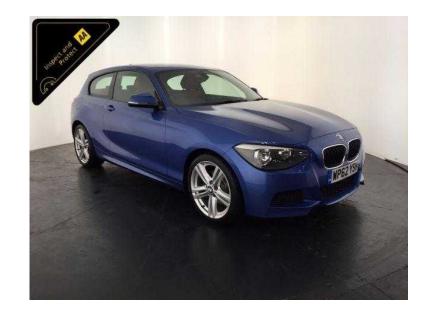

## **BMW 1 Series 2013 (150 GBP)**

Location **East Midlands, Northamptonshire** https://www.freeadsz.co.uk/x-443557-z

Metallic Blue, AA INSPECTED PLUS AA 3 MONTH WARRANTY, 1 owner, Next MOT due 10/02/2017, Last serviced on 12/11/2015 at 32,388 miles, Service history, 5 seats, BMW Main Dealer Service History, 12 Months Road Tax Is £110, The Specification Includes: 18" Alloy Wheels, Rear Parking Sensors, Stop/Start Technology, Key-less Go, Full Red Leather Interior, 3 Stage Heated Front Seats, Digital Dual Zone Climate Control, Cruise Control, Widescreen Digital Display, CD/DAB Stereo System, Satellite Navigation System, Bluetooth, Voice Control, Electric Powerfold Door Mirrors, Sport / Eco Pro Vehicle Dynamic Modes, Automatic/Tiptronic Gearbox with Paddle Shift, And Much More, Value Financing Options Available, Great Value, Fixed Prices. £15,000 p/x welcome Cruise Control.