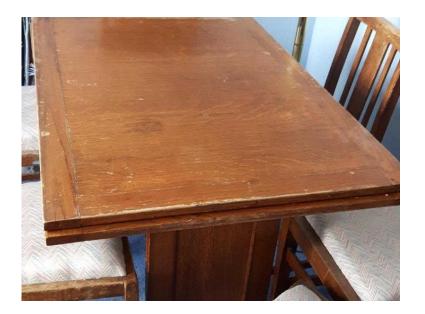

## table and 6 chairs

Location South East, West Sussex https://www.freeadsz.co.uk/x-443679-z

large extending table in dark wood and 6 chairs. free to collect. chairs matching in pairs of 2.;

|                       |        |                       |        |                       |        |                       |        |                       |        |                       |        | -                     |        |                       |        |                       |        |                       |        |
|-----------------------|--------|-----------------------|--------|-----------------------|--------|-----------------------|--------|-----------------------|--------|-----------------------|--------|-----------------------|--------|-----------------------|--------|-----------------------|--------|-----------------------|--------|
|                       |        |                       |        |                       |        |                       |        |                       |        |                       |        |                       |        |                       |        |                       |        |                       |        |
| https://www.f<br>79-z | table  | https://www.t<br>79-z | table  | https://www.f<br>79-z | table  |
| reeadsz.              | and    |
| .co.uk                | ດ      | .co.uk                | Ø      | co.uk                 | ດ      | .co.uk                | ດ      | co.uk                 | 0      | .co.uk                | o      | co.uk                 | O      | .co.uk                | O      | .co.uk                | D      | .co.uk                | Ø      |
| /x-4436               | chairs |