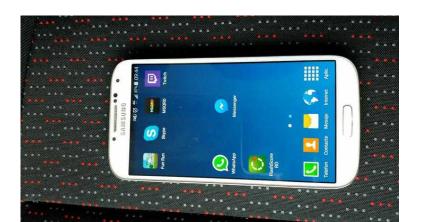

## Samsung S IV (99 GBP)

Location **South East, West Sussex** https://www.freeadsz.co.uk/x-443760-z

|                 |         |                |            |                |         |                | 20      |                |         | ▎▕▐▘▞▋▀▖        | 經經      | O S            |         |                |         |                | <b>37 M</b> · |                | <u> </u> |
|-----------------|---------|----------------|------------|----------------|---------|----------------|---------|----------------|---------|-----------------|---------|----------------|---------|----------------|---------|----------------|---------------|----------------|----------|
|                 |         |                | <b>93.</b> |                | 19.     |                | 4.      |                | #       |                 |         |                |         |                | #       |                |               |                | 98       |
| https::<br>60-z |         | https::        |            | https::        |         | https::        |         | https::        |         | https::<br>60-z |         | https::        |         | https::        |         | https::        |               | https::        |          |
| //www.freeadsz  | Samsung | //www.freeadsz | Samsung    | //www.freeadsz | Samsung | //www.freeadsz | Samsung | //www.freeadsz | Samsung | //www.freeadsz  | Samsung | //www.freeadsz | Samsung | //www.freeadsz | Samsung | //www.freeadsz | Samsung       | //www.freeadsz | Samsung  |
| co.uk/x         | S       | co.uk/x        | S          | .co.uk/x       | w       | co.uk/x        | w       | co.uk/x        | တ       | co.uk/x         | w       | co.uk/x        | w       | co.uk/x        | w       | co.uk/x        | w             | .co.uk/x       | w        |
| -4437           | <       | -4437          | ₹          | -4437          | <       | -4437          | <       | -4437          | <       | -4437           | <       | -4437          | ₹       | -4437          | <       | -4437          | <             | -4437          | <        |