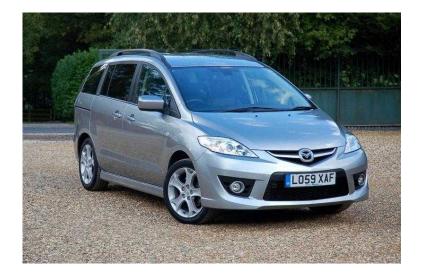

## Mazda Mazda5 2010 (6,490 GBP)

Location **South East, Oxfordshire** https://www.freeadsz.co.uk/x-443798-z

High specification Mazda 5 with service history and MOT to September 2017. Very practical 7 seater. Just 1 previous owner. Outstanding car.