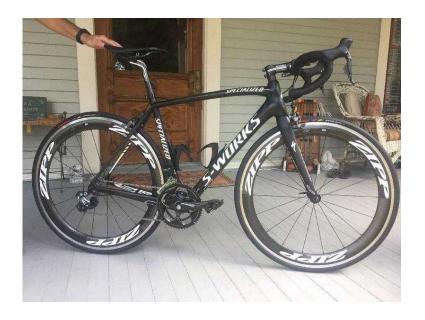

## Specialized S Works SL4 Tarmac Road Bike (1,300 GBP)

Location London, London https://www.freeadsz.co.uk/x-443814-z

Brand: Specialized Suspension: No Suspension Brake Type: Caliper - Side Pull Frame Size: 54cm Model: S Works SL4 Tarmac Color: Black Wheel Size: 700C Type: Road Bike - Racing Handlebar Type: Drop Bar Features: Custom-built Number of Gears: 11 Frame Material: Carbon Fiber

This bike will pass for new. Equipped with Shimano Ultegra DI2 electronic shifting. 11speed. Size Medium-54cm ZIPP 60 carbon fiber wheel set

Specialized PRO Carbon Crankset with S Works Chainrings 52/38

11 speed Ultegra Cassette 11-25