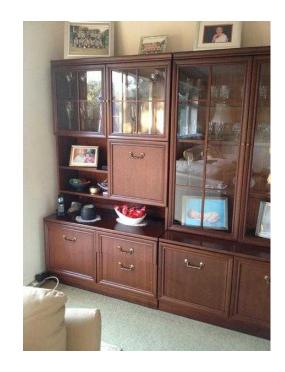

## G-Plan quotGarrickquot dresserdisplay units (200 GBP)

Location **South East, East Sussex** https://www.freeadsz.co.uk/x-443829-z

Pictured from left, short glass doors/drinks top, adjustable shelves, drop front drinks cabinet, illuminated & door/drawer base, 2 drawers, one with cutlery insert, one cupboard. Display unit, glass doors, illuminated, 2 adjustable glass shelves, base with 2 doors. Corner unit & base corner unit, 3 shelves, 2 adjustable,.