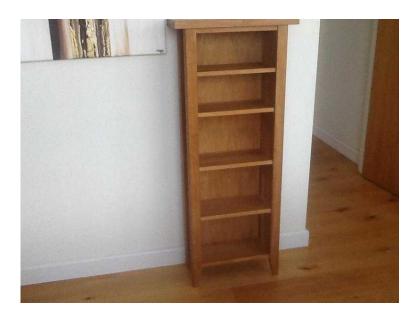

## Solid Oak ShelvingStorage unit (75 GBP)

Location **South East, East Sussex** https://www.freeadsz.co.uk/x-443837-z

Solid Oak Shelving unit in excellent condition, measures 50x120x22cms. The bottom 3 shelves are 22cms and the top 2 are 15 cms. This is a lovely contemporary solid piece of furniture, it is not from flat pack. Recently oil.