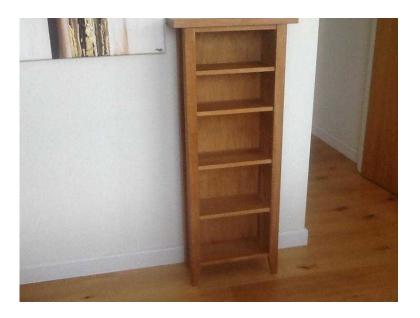

## Solid Oak shelving unit. (75 GBP)

Location **South East, East Sussex** https://www.freeadsz.co.uk/x-443838-z

Solid Oak Shelving unit in excellent condition, measures 50x120x22cms. The bottom 3 shelves are 22cms and the top 2 are 15 cms. This is a lovely contemporary solid piece of furniture, it is not from flat pack. Recently oil.