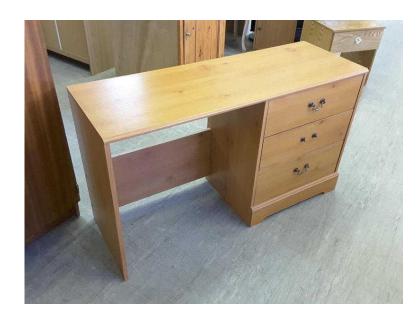

## 20 OFF ALL ITEMS SALE - Dressing Table With Stool - Local Delivery 19 (20 GBP)

Location South East, West Sussex https://www.freeadsz.co.uk/x-443921-z

MASSIVE 20% OFF ALL ITEMS SALE NOW ON (Sale ends 31/10/16) Was £25 Sale price £20 Dressing table - The middle drawer handle has snapped off, which can be seen in pictures. This is a low dressing table more suited to a child so we recommend checking measurements before purchase Measures H64cm W111.5cm D39cm (pc725) £19 Postage is the cost of our local delivery service to a ground floor location. For upstairs add £5 per floor. To find out if you are in our area see picture 3 (£19 Local delivery is calculated with a 12 mile radius using postcode BN43 5FD - The £34 delivery area is within a 22 mile radius) SHOP AT THE SHOWROOM 5000 sq ft Showroom OPEN 7 days a week The Recycled Goods Factory,