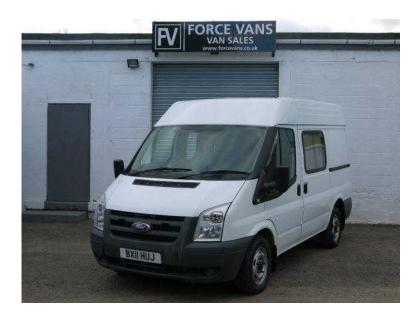

## Ford Transit (5,495 GBP)

Location South East, Oxfordshire https://www.freeadsz.co.uk/x-443956-z

THE TOP OF THE RANGE FORD TRANSIT 2.2 115 TDCI 6SPEED T300 SWB MINIBUS CREW BAND CAMPER DAY VAN ONLY £5495! 3 months warranty, Grey Cloth interior, 4x2, Short wheel-base, ABS, Air conditioning, Day cab, Drivers airbag, Electric mirrors, Electric windows, Immobiliser, PAS, SWB, Side loading door. Solid WHITE, BE VERY QUICK LEZ COMPLIANT 11 REG!\*TOP SPEC!~ 2.2 115BHP 6 SPEED TURBO DIESEL TDCI FAST! Here we have a very nice indeed Transit 300 TDCI Turbo Diesel Crew Bus Van with all the toys you need a 11 reg and clean and tidy with a very nice look about it And is a very good size van being the SWB makes it very easy to park while still having a lot of space in the back! HIGH SPEC. Electric Windows and mirrors. Air Conditioning. Remote Central Locking. Tinted glass. Insulated walls Floor and ceiling. Out Side Flood Light. Very Quick 2.2 115bhp Turbo Chain Driven engine. 6-speed Manual Transmission. Roof Vents. Side Tinted Windows. Front And Rear Fog Lights. Electric Mirrors. Immobiliser. Arm rests. Power Steering. Large Cup Holders. Abs. Rear belts. Rear Lights and Roof Fan (disconnected on switch) head rests. Drivers Passenger And Side SRS impact air bags. New Style trim. 4 seats. PLEASE CALL TO VIEW OR FOR MORE INFO FORCEVANS.CO.UK BUY FROM THE UK'S BIGGEST EX POLICE VAN DEALER! £5,495 +VAT ABS, Immobiliser, Remote Central Locking, Power Steering, Air Conditioning, Electric Windows, Electric