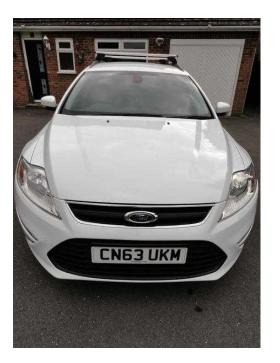

## 63 plate Mondeo Business Edition TDCI Estate

Location South East, Surrey https://www.freeadsz.co.uk/x-444066-z

Sept 63 Mondeo with full Spec inc Sat Nav, Front & Rear Parking Sensors, just 3 years old with Full Year MOT, Tax £30 pa, Great Car, must be seen, mileage only 40k with full service history, Bargain £10,495 ;