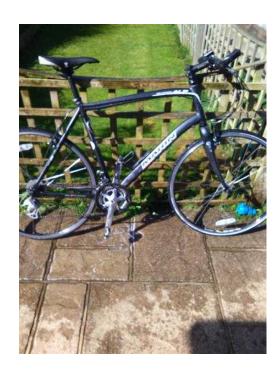

## Marin Belvedere ALP Hybrid (165 GBP)

Location **South East, East Sussex** https://www.freeadsz.co.uk/x-444090-z

22" XL Aluminium frame with CRX carbon forks, shimanio gears and continental touring tyres. Overall in good condition, the odd scratch, lightly used and has sat in the garage for the last eighteen.